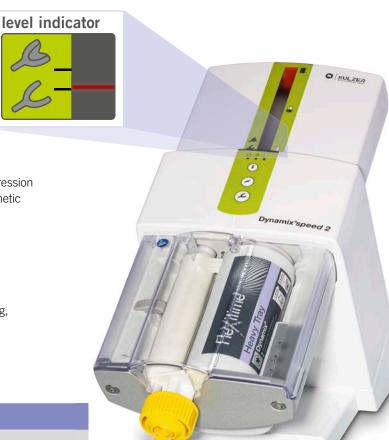

level indicator O/KULZER 3 000 Dynamix\*speed 2 -

# **Dynamix**<sup>®</sup>*speed 2* Precision at the push of a button – now even better

- **>> For your convenience:** Additional markings on the level indicator allow you to assess whether the remaining quantity is sufficient for another impression (upper/lower jaw). This helps to improve the impression-taking process in the practice.
- **>>** For the environment: Avoids waste as you can make the best possible use of the contents of the cartridge.

### What's new with Dynamix®speed 2:

- For your convenience: Additional markings on the level indicator allow you to assess whether the remaining quantity is sufficient for another impression (upper/lower jaw). This helps to improve the impression-taking process in the practice.
- For the environment: Avoids waste as you can make the best possible use of the contents of the cartridge.